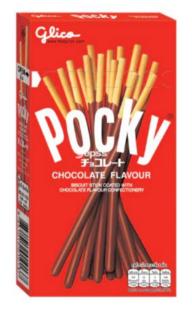

What type of sweet is a Fruit Salad?

- 1. A sherbet
- 2. A chew
- 3. A lollipop
- 4. A jelly bean

Pocky Chocolate Sticks – Japan 43g

Lotte Pepero Chocolate Sticks – Korea 47g

#### Pocky Chocolate Sticks – Japan 43g £1.45

Lotte Pepero Chocolate Sticks – Korea 47g £1.10

**Guess the CHOCOLATE SLOGAN** 

THE RESERVE TO THE RE

Melts in your mouth, not in your hands.