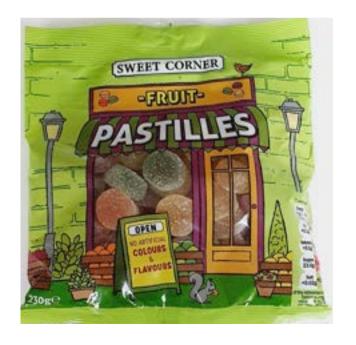

### Rowntree's Fruit Pastilles 143g

Sweet Corner Fruit Pastilles 230g

#### Rowntree's Fruit Pastilles 143g £1.25

Sweet Corner Fruit Pastilles 230g 79p

- 1. WHAM Bar
- 2. Drumstick Bar
- 3. Vimto Bar
- 4. Refresher Bar

Sweet Corner Cola Bottles 300g Haribo Starmix 175g

Sweet Corner Cola Bottles 300g £1.49