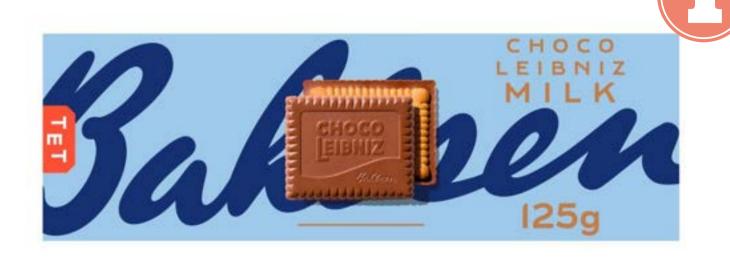

#### **Choco Leibniz 125g**

### Choco Leibniz 125g – 9 pcs £1.60 17p each

Asda Milk Chocolate
Butter Biscuits 125g – 9 pcs
£1.00
11p each