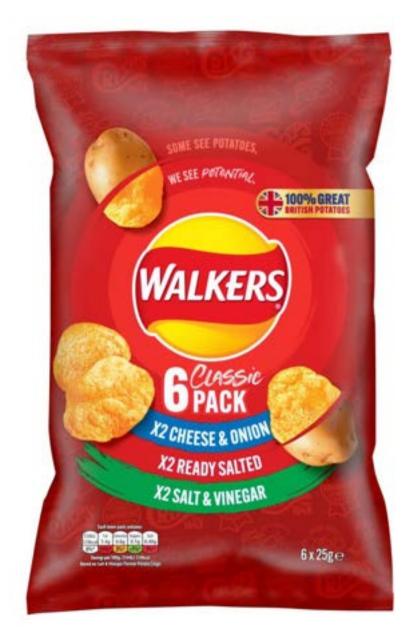

# Lidl Snaktastic 6 pack Classic 25g each 89p 15p each

Walkers
6 pack Classic 25g each
£1.50 Sale
25p each