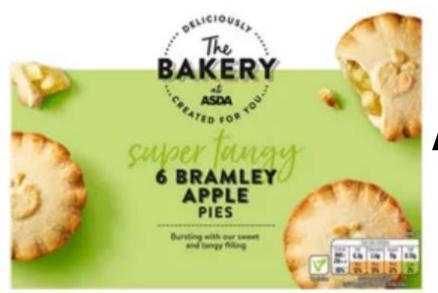

#### **Asda 6 Bramley Apple Pies**

Mr Kipling
6 Bramley Apple Pies

### Asda 6 Bramley Apple Pies £1.05 16p each

Mr Kipling
6 Bramley Apple Pies
£2.00 Sale
33p each

- 1. Tarte Tartin
- 2. Meringue
- 3. Tarte de Linz