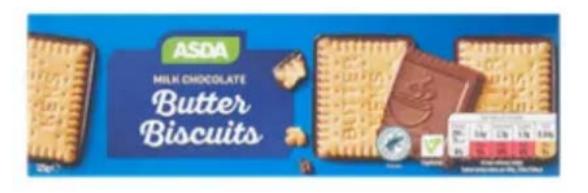

### Asda Milk Chocolate Butter Biscuits 125g

### Choco Leibniz 125g – 9 pcs £1.60 17p each

Asda Milk Chocolate
Butter Biscuits 125g – 9 pcs
£1.00
11p each