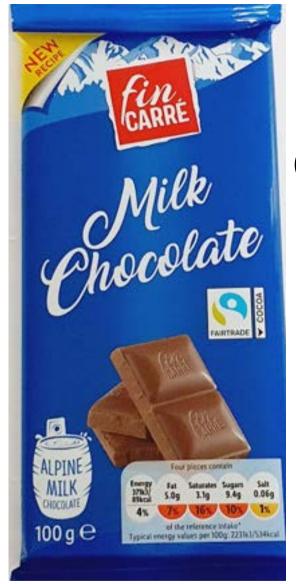

#### Cadbury Diary Milk Bar 95g

Lidl finCARRE
Milk Chocolate 100g

### Lidl finCARRE Milk Chocolate 100g 55p