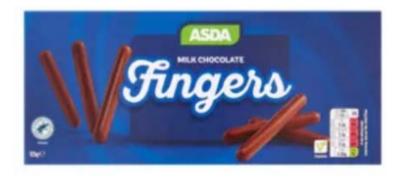

### Cadbury Diary Milk Fingers 114g – 48% Asda Milk Chocolate Fingers 125g – 48%

### Asda Milk Chocolate Fingers £1.15 4p each