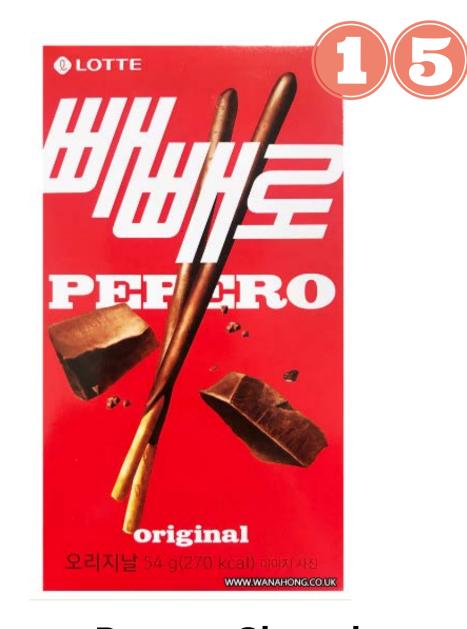

What type of sweet is a Fruit Salad?

- 1. A sherbet
- 2. A chew
- 3. A lollipop
- 4. A jelly bean

Pocky Chocolate Sticks – Japan 43g

Lotte Pepero Chocolate Sticks – Korea 47g

#### Pocky Chocolate Sticks – Japan 43g £1.45

Lotte Pepero Chocolate Sticks – Korea 47g £1.10

**Guess the CHOCOLATE SLOGAN** 

THE RESERVE TO THE RE

Melts in your mouth, not in your hands.