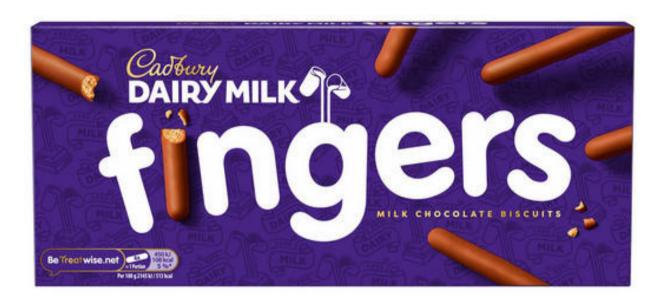

### Cadbury Diary Milk Fingers 114g – 48% Asda Milk Chocolate Fingers 125g – 48%

### Cadbury Diary Milk Fingers £1.50 7p each