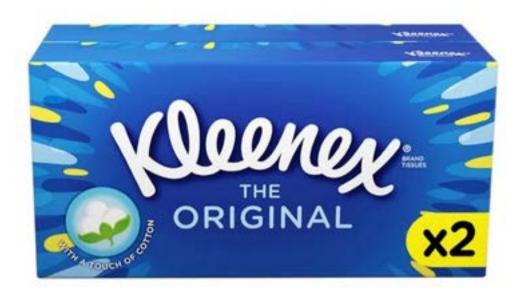

### Kleenex The Original 2 packs 64 x 3 ply Asda Shades Twin pack 72 x 3 ply

## Kleenex The Original 2 packs 64 x 3 ply £2.25 Sale

Asda Shades Twin pack 72 x 3 ply £2.25