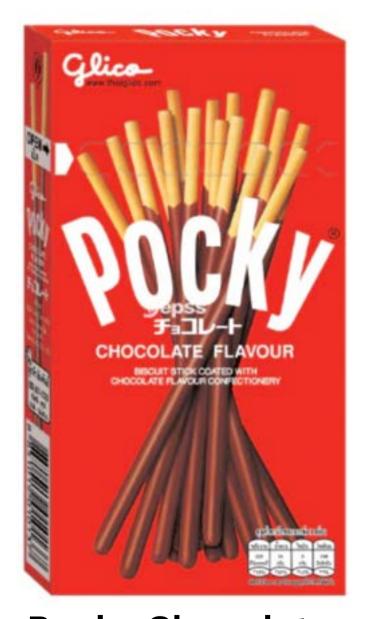

What type of sweet is a Fruit Salad?

- 1. A sherbet
- 2. A chew
- 3. A lollipop
- 4. A jelly bean

Pocky Chocolate Sticks – Japan 43g

Lotte Pepero Chocolate Sticks – Korea 47g

#### Pocky Chocolate Sticks – Japan 43g £1.45

Lotte Pepero Chocolate Sticks – Korea 47g £1.10

**Guess the CHOCOLATE SLOGAN** 

THE RESERVE TO THE RE

Melts in your mouth, not in your hands.