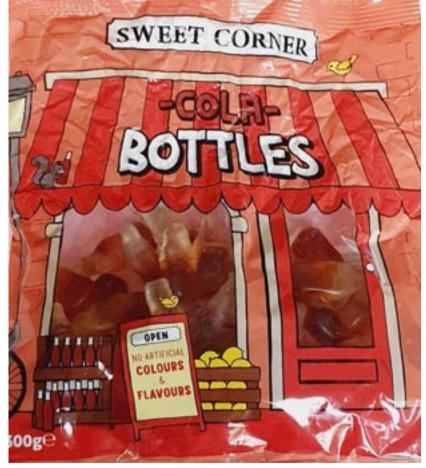

#### Rowntree's Fruit Pastilles 143g £1.25

Sweet Corner Fruit Pastilles 230g 79p

- 1. WHAM Bar
- 2. Drumstick Bar
- 3. Vimto Bar
- 4. Refresher Bar

Sweet Corner Cola Bottles 300g Haribo Starmix 175g

Sweet Corner Cola Bottles 300g £1.49

Haribo Starmix 175g £1.00

- 1. Maoam
- 2. Starburst
- 3. Hubba Bubba
- 4. Chewits Strawberry

**Haribo Starmix 175g** 

**Sweet Corner Happy Bears 300g** 

Haribo Starmix 175g £1.00

Sweet Corner Happy Bears 300g £1.49