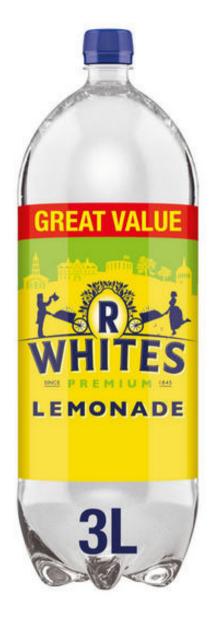

#### R. Whites Lemonade

### R. Whites Lemonade 3l £1.25 41p per litre

Lidl Freeway
Premium Lemonade 2l
49p
25p per litre