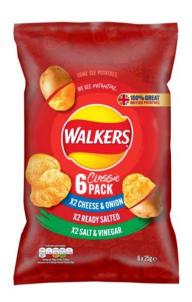

# Lidl Snaktastic 6 pack Classic 25g each 89p 15p each

Walkers
6 pack Classic 25g each
£1.50 Sale
25p each