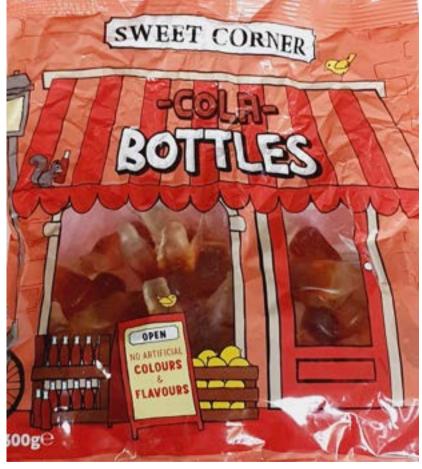

#### Rowntree's Fruit Pastilles 143g £1.25

Sweet Corner Fruit Pastilles 230g 79p

- 1. WHAM Bar
- 2. Drumstick Bar
- 3. Vimto Bar
- 4. Refresher Bar

Sweet Corner Cola Bottles 300g Haribo Starmix 175g

Sweet Corner Cola Bottles 300g £1.49

Haribo Starmix 175g £1.00

- 1. Maoam
- 2. Starburst
- 3. Hubba Bubba
- 4. Chewits Strawberry

**Haribo Starmix 175g** 

**Sweet Corner Happy Bears 300g** 

Haribo Starmix 175g £1.00

Sweet Corner Happy Bears 300g £1.49