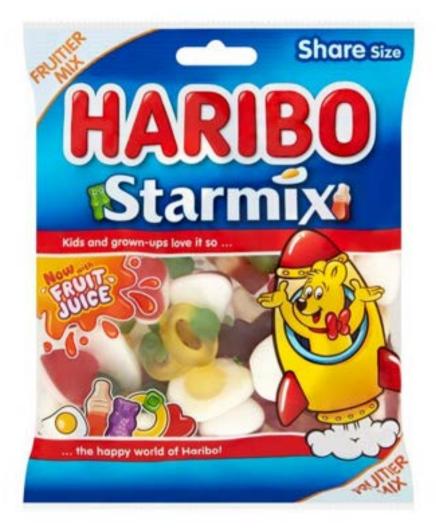

Haribo Starmix 175g £1.00

- 1. Maoam
- 2. Starburst
- 3. Hubba Bubba
- 4. Chewits Strawberry

**Haribo Starmix 175g** 

**Sweet Corner Happy Bears 300g** 

Haribo Starmix 175g £1.00

Sweet Corner Happy Bears 300g £1.49