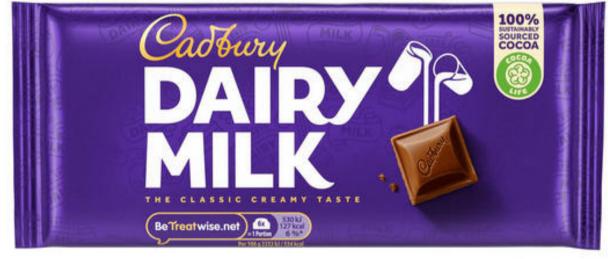

#### Cadbury Diary Milk Bar 95g

Lidl finCARRE
Milk Chocolate 100g

### Cadbury Diary Milk Bar 95g £1.17