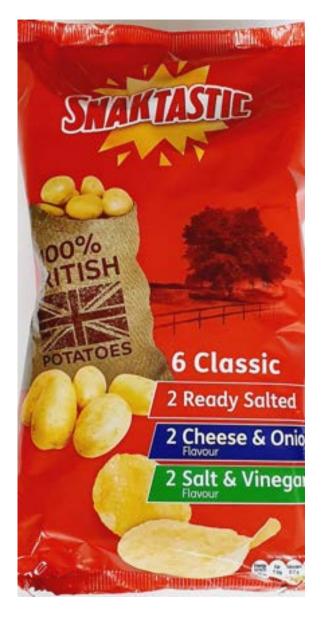

# Lidl Snaktastic 6 pack Classic 25g each 89p 15p each

Walkers
6 pack Classic 25g each
£1.50 Sale
25p each