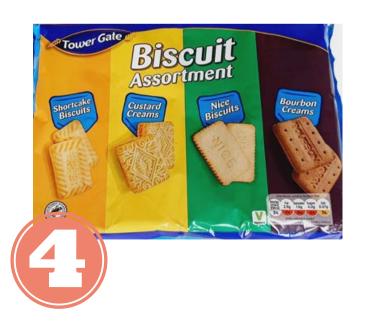

#### McVitie's Bourbon Creams

Lidl Tower Gate
Biscuit Assortment

### McVitie's Bourbon Creams 300g £1.00 4p each

Lidl Tower Gate
Biscuit Assortment 700g
£1.29
3p each

#### Lidl Tower Gate Biscuit Assortment

# Lidl Tower Gate Biscuit Assortment 700g £1.29 3p each

McVitie's Custard Creams 300g £1.00 4p each