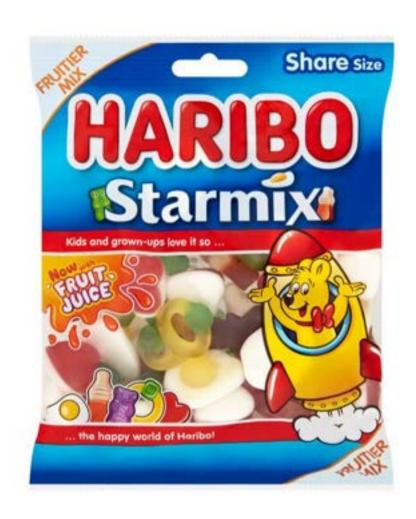

Haribo Starmix 175g £1.00

- 1. Maoam
- 2. Starburst
- 3. Hubba Bubba
- 4. Chewits Strawberry

**Haribo Starmix 175g** 

**Sweet Corner Happy Bears 300g** 

Haribo Starmix 175g £1.00

Sweet Corner Happy Bears 300g £1.49