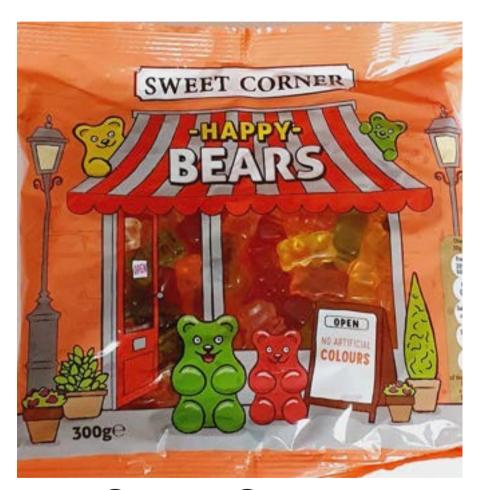

Haribo Starmix 175g £1.00

- 1. Maoam
- 2. Starburst
- 3. Hubba Bubba
- 4. Chewits Strawberry

**Haribo Starmix 175g** 

**Sweet Corner Happy Bears 300g** 

Haribo Starmix 175g £1.00

Sweet Corner Happy Bears 300g £1.49