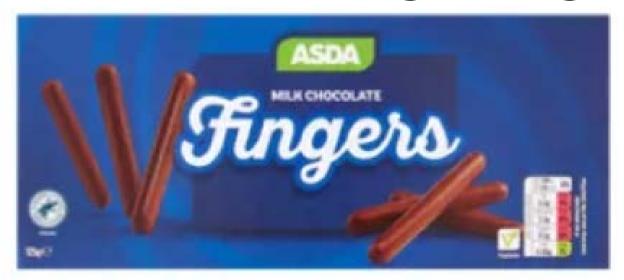

### Cadbury Diary Milk Fingers 114g – 48% Asda Milk Chocolate Fingers 125g – 48%

### Asda Milk Chocolate Fingers £1.15 4p each