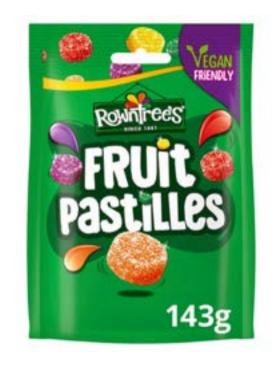

### Rowntree's Fruit Pastilles 143g

Sweet Corner Fruit Pastilles 230g

#### Rowntree's Fruit Pastilles 143g £1.25

Sweet Corner Fruit Pastilles 230g 79p

- 1. WHAM Bar
- 2. Drumstick Bar
- 3. Vimto Bar
- 4. Refresher Bar

Sweet Corner Cola Bottles 300g Haribo Starmix 175g

Sweet Corner Cola Bottles 300g £1.49