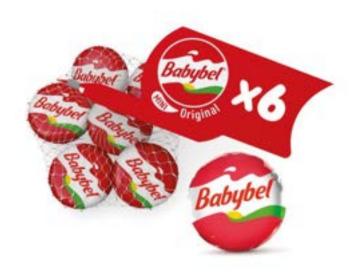

### Babybel Mini Original 6 x 20g

Asda 5 Mature Cheddar Sticks 5 x 20g

### Babybel Mini Original 6 x 20g £1.50 25p each

Asda 5 Mature Cheddar Sticks
5 x 20g
£1.70
34p each