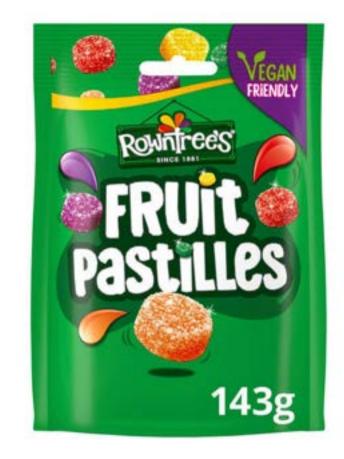

### Rowntree's Fruit Pastilles 143g

Sweet Corner Fruit Pastilles 230g

#### Rowntree's Fruit Pastilles 143g £1.25

Sweet Corner Fruit Pastilles 230g 79p

- 1. WHAM Bar
- 2. Drumstick Bar
- 3. Vimto Bar
- 4. Refresher Bar

Sweet Corner Cola Bottles 300g Haribo Starmix 175g

Sweet Corner Cola Bottles 300g £1.49