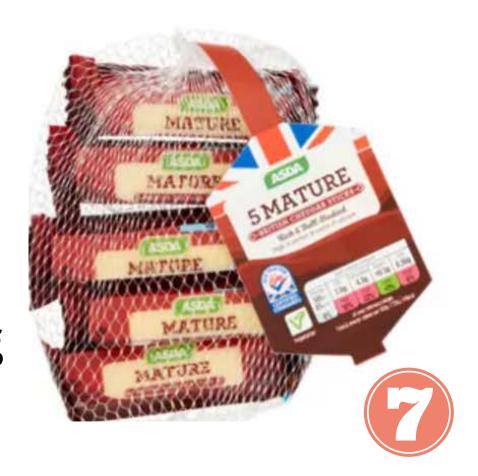

### Babybel Mini Original 6 x 20g

Asda 5 Mature Cheddar Sticks 5 x 20g

### Babybel Mini Original 6 x 20g £1.50 25p each

Asda 5 Mature Cheddar Sticks
5 x 20g
£1.70
34p each