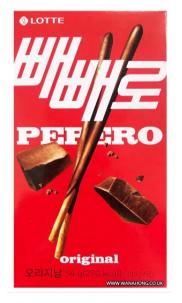

What type of sweet is a Fruit Salad?

- 1. A sherbet
- 2. A chew
- 3. A lollipop
- 4. A jelly bean

Pocky Chocolate Sticks – Japan 43g

Lotte Pepero Chocolate Sticks – Korea 47g

#### Pocky Chocolate Sticks – Japan 43g £1.45

Lotte Pepero Chocolate Sticks – Korea 47g £1.10

**Guess the CHOCOLATE SLOGAN** 

THE RESERVE TO THE RE

Melts in your mouth, not in your hands.