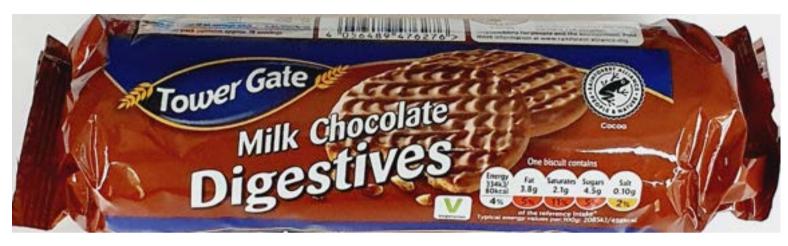

#### Lidl Tower Gate Milk Chocolate Digestives 300g

McVitie's Digestives Milk Chocolate 300g

## Lidl Tower Gate Milk Chocolate Digestives 300g 59p 3p each

McVitie's Digestives Milk Chocolate 300g £2.50 14p each