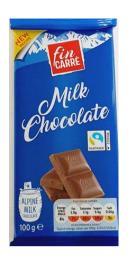

#### Cadbury Diary Milk Bar 95g

Lidl finCARRE
Milk Chocolate 100g

### Lidl finCARRE Milk Chocolate 100g 55p