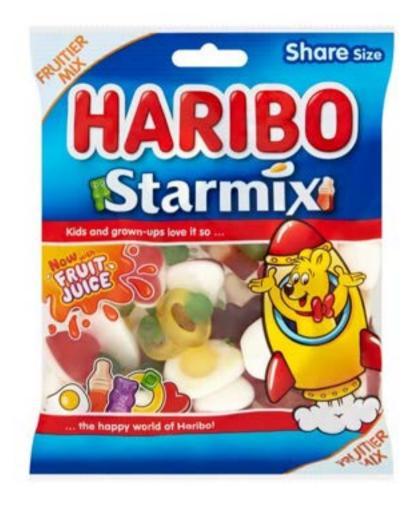

Haribo Starmix 175g £1.00

- 1. Maoam
- 2. Starburst
- 3. Hubba Bubba
- 4. Chewits Strawberry

**Haribo Starmix 175g** 

**Sweet Corner Happy Bears 300g** 

Haribo Starmix 175g £1.00

Sweet Corner Happy Bears 300g £1.49