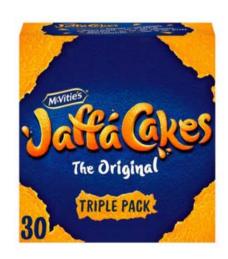

#### **Asda Jaffa Cakes 12 cakes**

McVitie's Jaffa Cakes
30 cakes

### Asda Jaffa Cakes 12 cakes 80p 6p each

McVitie's Jaffa Cakes 30 cakes £2.25 8p each