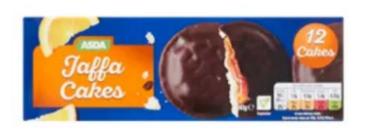

#### **Asda Jaffa Cakes 12 cakes**

McVitie's Jaffa Cakes
30 cakes

### Asda Jaffa Cakes 12 cakes 80p 6p each

McVitie's Jaffa Cakes 30 cakes £2.25 8p each