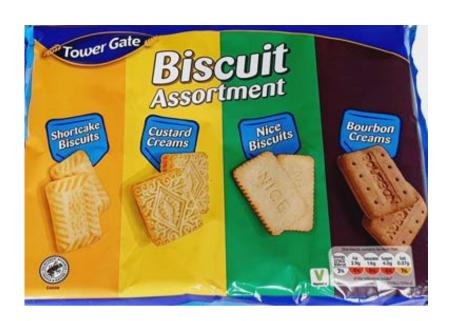

#### McVitie's Bourbon Creams

Lidl Tower Gate
Biscuit Assortment

### McVitie's Bourbon Creams 300g £1.00 4p each

Lidl Tower Gate
Biscuit Assortment 700g
£1.29
3p each

#### Lidl Tower Gate Biscuit Assortment

# Lidl Tower Gate Biscuit Assortment 700g £1.29 3p each

McVitie's Custard Creams 300g £1.00 4p each