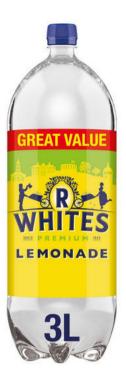

#### R. Whites Lemonade

### R. Whites Lemonade 3l £1.25 41p per litre

Lidl Freeway
Premium Lemonade 2l
49p
25p per litre