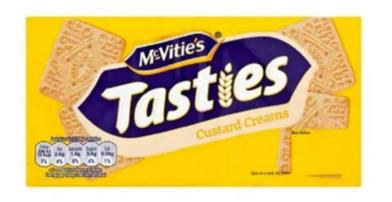

# Lidl Tower Gate Biscuit Assortment 700g £1.29 3p each

McVitie's Custard Creams 300g £1.00 4p each