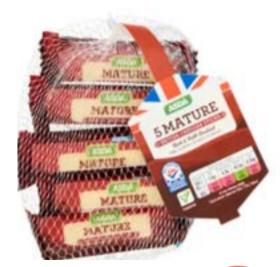

### Babybel Mini Original 6 x 20g

Asda 5 Mature Cheddar Sticks 5 x 20g

### Babybel Mini Original 6 x 20g £1.50 25p each

Asda 5 Mature Cheddar Sticks
5 x 20g
£1.70
34p each