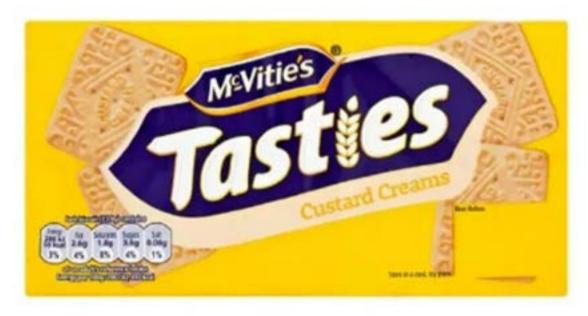

# Lidl Tower Gate Biscuit Assortment 700g £1.29 3p each

McVitie's Custard Creams 300g £1.00 4p each