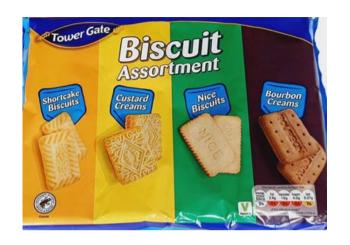

#### Lidl Tower Gate Biscuit Assortment

# Lidl Tower Gate Biscuit Assortment 700g £1.29 3p each

McVitie's Custard Creams 300g £1.00 4p each